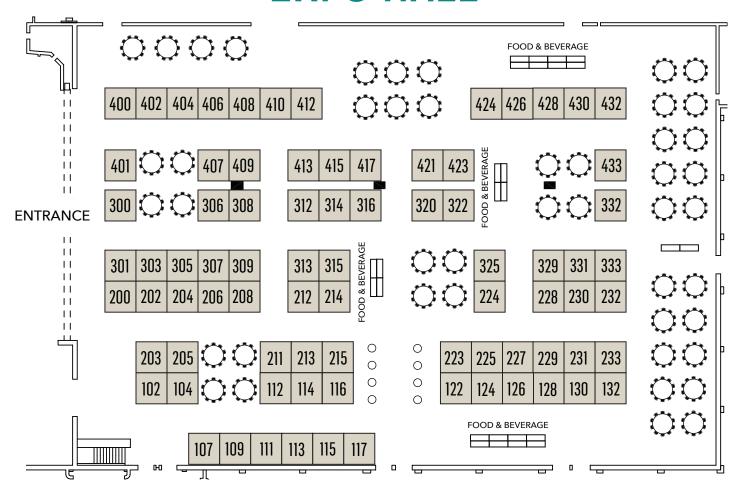

# **EXPO HALL**

| EVENT EXHIBITOR                                       | AMOUNT                                   | COMPLIMENTARY                                                              |
|-------------------------------------------------------|------------------------------------------|----------------------------------------------------------------------------|
| 10 x 10 Booth<br>Expo Hall                            | \$3,500 (Member)<br>\$4,500 (Non-member) | Two registrations, included in Conference app game, digital app profile    |
| Non-Profit 501c3<br>10 x 10 Booth<br>Expo Hall        | \$2,500 (Member)<br>\$3,000 (Non-member) | Two registrations, included in<br>Conference app game, digital app profile |
| Research Display<br>(One day)<br>Outside of Expo Hall | \$2,000                                  | One registration, poster stand, table, chair, digital app profile          |

### SPACE ASSIGNMENT

Exhibit booth space or poster location will be confirmed upon submission of a completed sponsor/exhibitor application, approval, and receipt of payment. CANP reserves the right to rearrange exhibitors or adjust the floor plan.